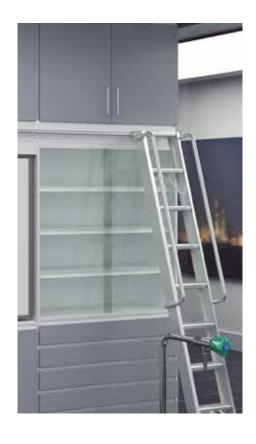

Utilise space at higher levels which would other wise be unused and wasted. A safety ladder hooked on the full width rail, with side grab rails can be provided for easy, safe access to the top of higher assemblies.