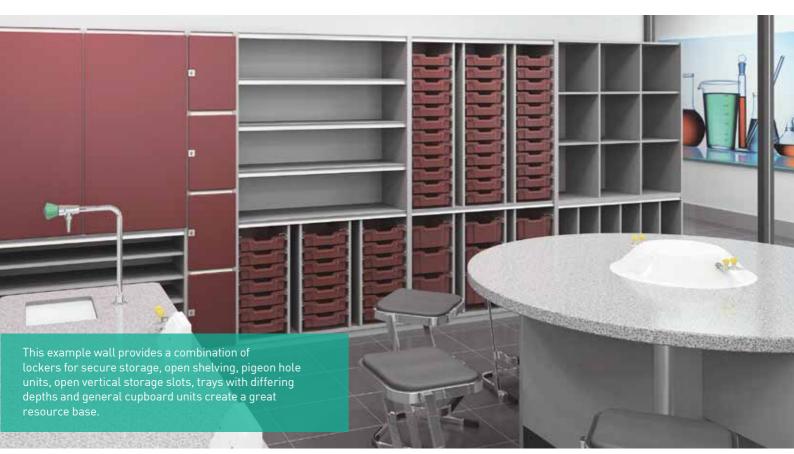

To illustrate our new range of storage furniture our design team have compiled 5 example renderings to show some possible uses. The SpaceSaver assembly has endless configurations that would be suitable as a teaching wall with whiteboards for school and university or as a highly space efficient resource base for any research or working environment.

#### **Practical space-efficient storage**

This range of free standing tall storage modules includes shelving, tray units, baskets (both can be autoclaved), drawer packs, laptop charger/storage units, file cabinets, waste cabinets, display cabinets, and pull out storage units, can be configured in a multitude of ways to satisfy client specific needs.