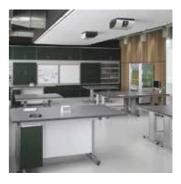

To illustrate our new range of storage furniture our design team have compiled 5 example renderings to show some possible uses. The SpaceSaver assembly has endless configurations that would be suitable as a teaching wall with whiteboards for school and university or as a highly space efficient resource base for any research or working environment.

#### Flexible Storage Options

These wall configurations are all examples of what can be achieved, however the SpaceSaver Working Wall offers many configurations.

Working with you our design team from initial consultation of designs, including CAD and 3D drawings allow you to view the working wall configuration before manufacture.

#### **Practical space-efficient storage**

This range of free standing tall storage modules includes shelving, tray units, baskets (both can be autoclaved), drawer packs, laptop charger/storage units, file cabinets, waste cabinets, display cabinets, and pull out storage units, can be configured in a multitude of ways to satisfy client specific needs.