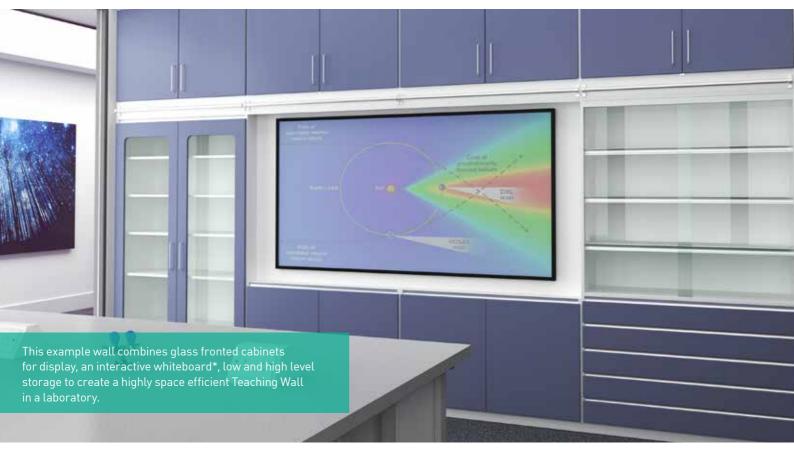

To illustrate our new range of storage furniture our design team have compiled 5 example renderings to show some possible uses. The SpaceSaver assembly has endless configurations that would be suitable as a teaching wall with whiteboards for school and university or as a highly space efficient resource base for any research or working environment.

\*Although we can supply interactive whiteboards as part of the assembly, many of our clients prefer to source the supply and installation of this item directly in order to prevent any warranty validation issues.