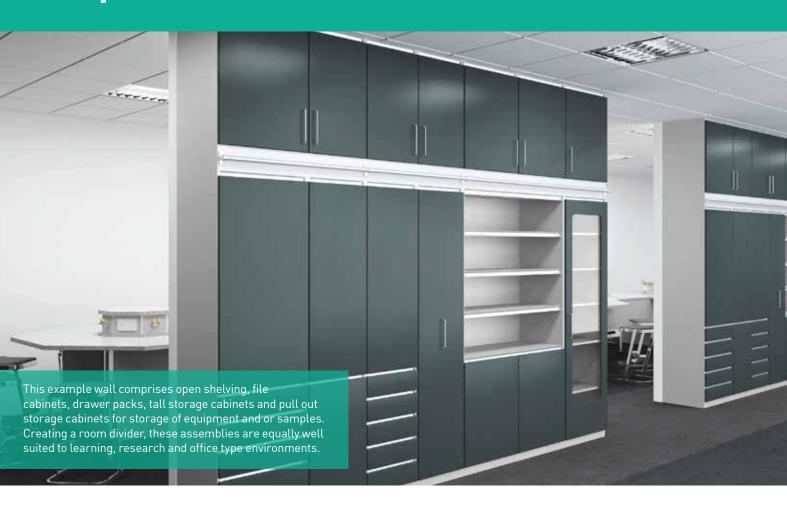

To illustrate our new range of storage furniture our design team have compiled 5 example renderings to show some possible uses. The SpaceSaver assembly has endless configurations that would be suitable as a teaching wall with whiteboards for school and university or as a highly space efficient resource base for any research or working environment.

#### **Practical space-efficient storage**

This range of free standing tall storage modules includes shelving, tray units, baskets (both can be autoclaved), drawer packs, laptop charger/storage units, file cabinets, waste cabinets, display cabinets, and pull out storage units, can be configured in a multitude of ways to satisfy client specific needs.