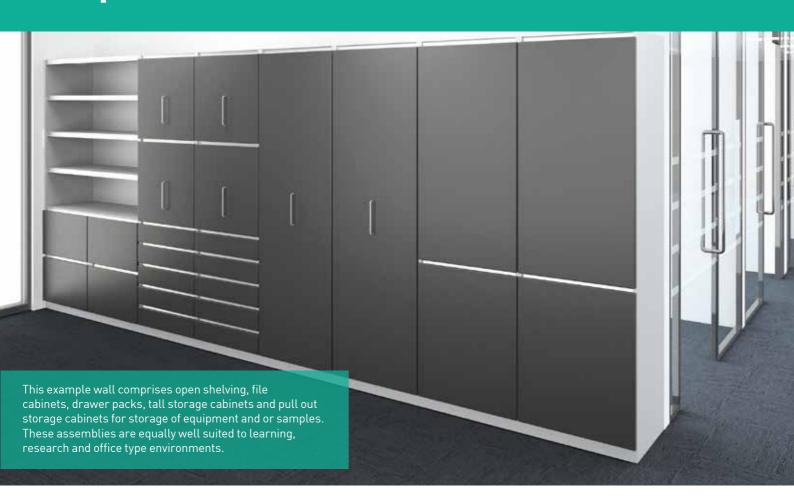

To illustrate our new range of storage furniture our design team have compiled 5 example renderings to show some possible uses. The SpaceSaver assembly has endless configurations that would be suitable as a teaching wall with whiteboards for school and university or as a highly space efficient resource base for any research or working environment.

#### **Practical space-efficient storage**

This range of free standing tall storage modules includes shelving, tray units, baskets (both can be autoclaved), drawer packs, laptop charger/storage units, file cabinets, waste cabinets, display cabinets, and pull out storage units, can be configured in a multitude of ways to satisfy client specific needs.