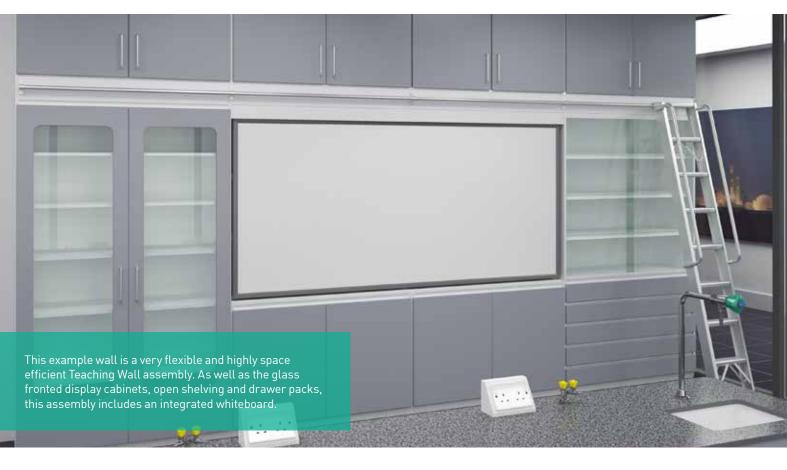

## SpaceSaver Working Wall

To illustrate our new range of storage furniture our design team have compiled 5 example renderings to show some possible uses. The SpaceSaver assembly has endless configurations that would be suitable as a teaching wall with whiteboards for school and university or as a highly space efficient resource base for any research or working environment.

#### **Practical space-efficient storage**

This range of free standing tall storage modules includes shelving, tray units, baskets (both can be autoclaved), drawer packs, laptop charger/storage units, file cabinets, waste cabinets, display cabinets, and pull out storage units, can be configured in a multitude of ways to satisfy client specific needs.

Utilise space at higher levels which would other wise be unused and wasted. A safety ladder hooked on the full width rail, with side grab rails can be provided for easy, safe access to the top of higher assemblies.