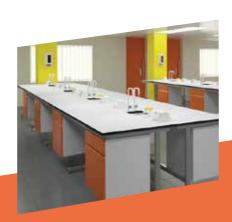

## Along with Exemplaire, Utilaire provides our clients with a wide range of alternatives

A range of heights are available to suit all applications, 650mm, 700mm and 750mm being the most widely used for sitting (desk) height worktops with 850, 900 and 950 being the most widely used for standing height worktops.

Legs can be arranged to support perimeter benching of differing lengths and depths and fixed back to back to support island and peninsula benches of differing widths.

The Utilaire Range can be supplied with or without storage cabinetry, which can be added at a later date when applications change or when budget allows.