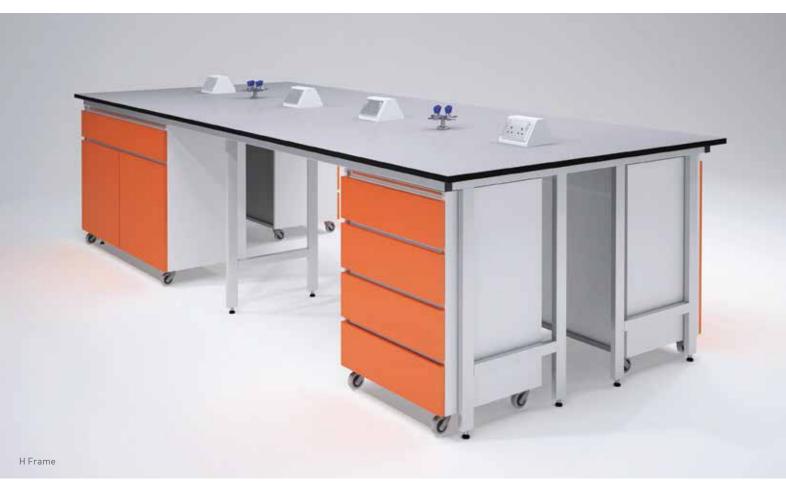

## Along with Exemplaire, Utilaire provides our clients with a wide range of alternatives

A range of heights are available to suit all applications, 650mm, 700mm and 750mm being the most widely used for sitting (desk) height worktops with 850, 900 and 950 being the most widely used for standing height worktops.

Legs can be arranged to support perimeter benching of differing lengths and depths and fixed back to back to support island and peninsula benches of differing widths.

The Utilaire Range can be supplied with or without storage cabinetry, which can be added at a later date when applications change or when budget allows.

Push under and suspended storage cabinets include cupboards, drawer packs, sink units, tray units, waste management units, acid and solvent storage/recovery units.