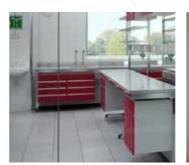

C Frame

All Utilaire legs frames are fully welded and are finished in an attractive, chemically resistant, easy to clean powder coating which provides excellent resistance to knocks and wearing.

Cantilever frames can be supplied with push under storage cabinetry and Table frames, C Frames, H frames and T frames can also be supplied with suspended storage cabinetry. The hollow section tube varies in size and gauge depending on load bearing requirements.

All frames incorporate adjustable height feet to counter uneven floor surfaces. Where there is not a requirement to fix to the floor, to a wall or to connect to services, C frames and H frames can also be supplied with lockable castors for ease of movement.