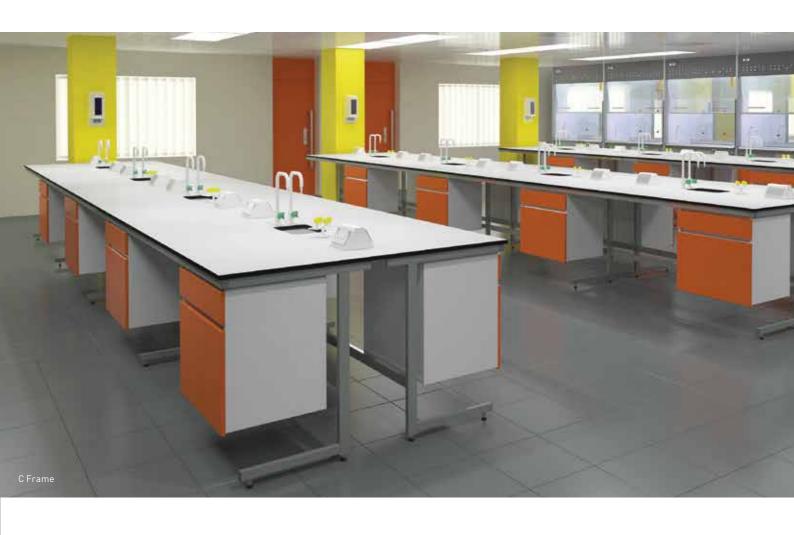

C Frame

#### The S+B Utilaire Range

The Utilaire range incorporates a variety of different leg frame systems to ensure that there is a product which can meet and fully satisfy the very diverse scientific and laboratory applications found in R&D, Education, Healthcare, Food & Beverage, Utilities and industry generally.

All Utilaire legs frames are fully welded and are finished in an attractive, chemically resistant, easy to clean powder coating which provides excellent resistance to knocks and wearing.

Cantilever frames can be supplied with push under storage cabinetry and Table frames, C Frames, H frames and T frames can also be supplied with suspended storage cabinetry. The hollow section tube varies in size and gauge depending on load bearing requirements.

All frames incorporate adjustable height feet to counter uneven floor surfaces. Where there is not a requirement to fix to the floor, to a wall or to connect to services, C frames and H frames can also be supplied with lockable castors for ease of movement.