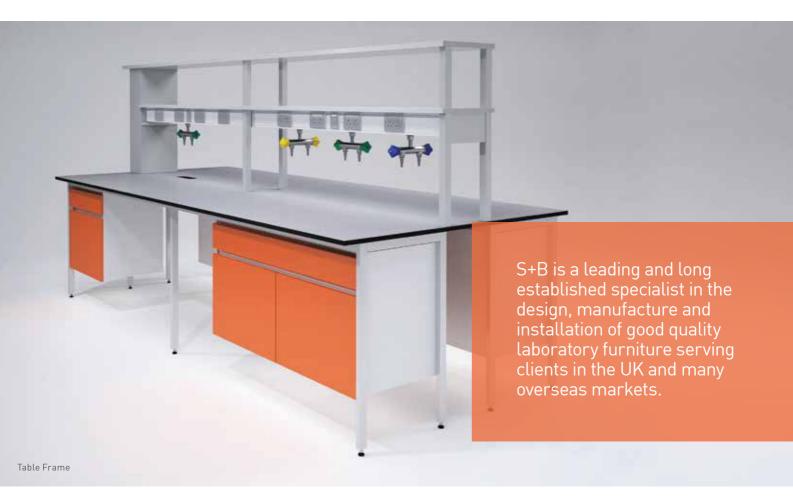

### Designed to provide our clients with a competitively priced range of bench support systems

We believe that the functionality and durability of S+B laboratory furniture is second to none. Utilaire is designed and built for longevity and helps create a modern, clean working and learning environment suitable for a wide cross section of research, process and educational disciplines.

Utilaire is a range of bench support systems suitable for wide ranging laboratory applications. Each system within the range has been value engineered to provide highly competitive costing without compromising the application for which it is intended.

#### The S+B Utilaire Range

The Utilaire range incorporates a variety of different leg frame systems to ensure that there is a product which can meet and fully satisfy the very diverse scientific and laboratory applications found in R&D, Education, Healthcare, Food & Beverage, Utilities and industry generally.