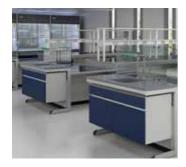

#### The S+B Utilaire Range

The Utilaire range incorporates a variety of different leg frame systems to ensure that there is a product which can meet and fully satisfy the very diverse scientific and laboratory applications found in R&D, Education, Healthcare, Food & Beverage, Utilities and industry generally.

All Utilaire legs frames are fully welded and are finished in an attractive, chemically resistant, easy to clean powder coating which provides excellent resistance to knocks and wearing.

Cantilever frames can be supplied with push under storage cabinetry and Table frames, C Frames, H frames and T frames can also be supplied with suspended storage cabinetry. The hollow section tube varies in size and gauge depending on load bearing requirements.

Legs can be arranged to support perimeter benching of differing lengths and depths and fixed back to back to support island and peninsula benches of differing widths.

The Utilaire Range can be supplied with or without storage cabinetry, which can be added at a later date when applications change or when budget allows.

Push under and suspended storage cabinets include cupboards, drawer packs, sink units, tray units, waste management units, acid and solvent storage/recovery units.