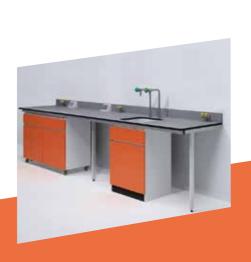

All Utilaire legs frames are fully welded and are finished in an attractive, chemically resistant, easy to clean powder coating which provides excellent resistance to knocks and wearing.

Cantilever frames can be supplied with push under storage cabinetry and Table frames, C Frames, H frames and T frames can also be supplied with suspended storage cabinetry. The hollow section tube varies in size and gauge depending on load bearing requirements.

Legs can be arranged to support perimeter benching of differing lengths and depths and fixed back to back to support island and peninsula benches of differing widths.

The Utilaire Range can be supplied with or without storage cabinetry, which can be added at a later date when applications change or when budget allows.

Push under and suspended storage cabinets include cupboards, drawer packs, sink units, tray units, waste management units, acid and solvent storage/recovery units.