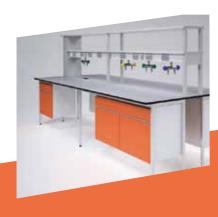

C Frame

All Utilaire legs frames are fully welded and are finished in an attractive, chemically resistant, easy to clean powder coating which provides excellent resistance to knocks and wearing.

Cantilever frames can be supplied with push under storage cabinetry and Table frames, C Frames, H frames and T frames can also be supplied with suspended storage cabinetry. The hollow section tube varies in size and gauge depending on load bearing requirements.

All frames incorporate adjustable height feet to counter uneven floor surfaces. Where there is not a requirement to fix to the floor, to a wall or to connect to services, C frames and H frames can also be supplied with lockable castors for ease of movement.