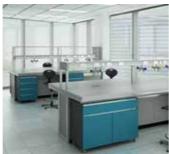

#### The S+B Utilaire Range

The Utilaire range incorporates a variety of different leg frame systems to ensure that there is a product which can meet and fully satisfy the very diverse scientific and laboratory applications found in R&D, Education, Healthcare, Food & Beverage, Utilities and industry generally.

All Utilaire legs frames are fully welded and are finished in an attractive, chemically resistant, easy to clean powder coating which provides excellent resistance to knocks and wearing.

Cantilever frames can be supplied with push under storage cabinetry and Table frames, C Frames, H frames and T frames can also be supplied with suspended storage cabinetry. The hollow section tube varies in size and gauge depending on load bearing requirements.

Legs can be arranged to support perimeter benching of differing lengths and depths and fixed back to back to support island and peninsula benches of differing widths.

The Utilaire Range can be supplied with or without storage cabinetry, which can be added at a later date when applications change or when budget allows.

Push under and suspended storage cabinets include cupboards, drawer packs, sink units, tray units, waste management units, acid and solvent storage/recovery units.