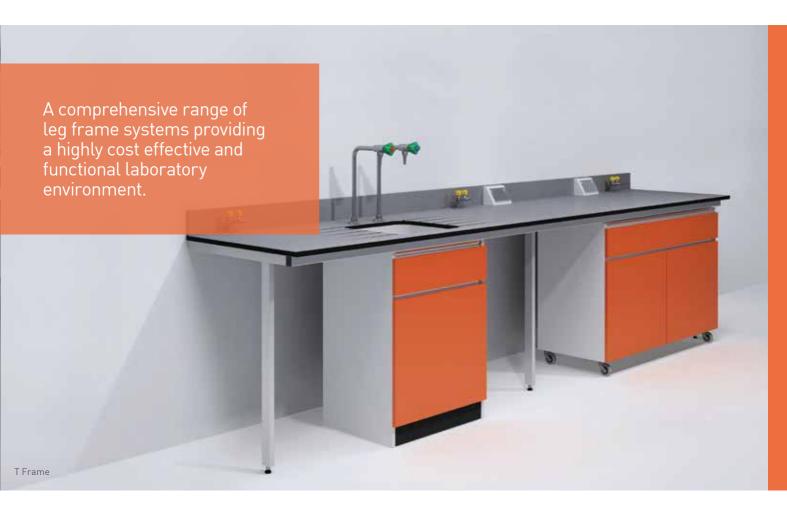

## Along with Exemplaire, Utilaire provides our clients with a wide range of alternatives

A range of heights are available to suit all applications, 650mm, 700mm and 750mm being the most widely used for sitting (desk) height worktops with 850, 900 and 950 being the most widely used for standing height worktops.

Legs can be arranged to support perimeter benching of differing lengths and depths and fixed back to back to support island and peninsula benches of differing widths.

The Utilaire Range can be supplied with or without storage cabinetry, which can be added at a later date when applications change or when budget allows.

Push under and suspended storage cabinets include cupboards, drawer packs, sink units, tray units, waste management units, acid and solvent storage/recovery units.