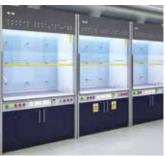

Fume cupboards – S+B manufacture and install a wide range of standard units independently tested to BSEN 14175. Please visit our web site for details or contact us for information on our Ecoline bench top fume cupboards, Ecoline 2 Walk In and Step In units and Mobiline recirculatory filtration fume cupboards.

As one of the very few UK laboratory furniture specialists whom also manufacture fume cupboards, S+B can provide our clients with a fully integrated design, the economies of scale and the interface management advantages of a single point of contact.